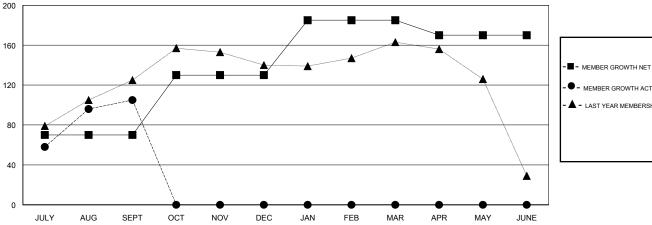

#### GOALS AND ACTUAL MEMBERS CUMULATIVE

| -■- MEMBER GROWTH NET GOAL        |  |
|-----------------------------------|--|
| - ● - MEMBER GROWTH ACTUAL        |  |
| - ▲ - LAST YEAR MEMBERSHIP ACTUAL |  |
|                                   |  |
|                                   |  |
|                                   |  |

# LOCATION MALAYSIA

**GMT CA** 

| Clubs                 |               |           |               | Members               |                           |                         |                                                    |
|-----------------------|---------------|-----------|---------------|-----------------------|---------------------------|-------------------------|----------------------------------------------------|
| RESULTS FOR 2018-2019 |               |           |               | RESULTS FOR 2018-2019 |                           |                         |                                                    |
| QUARTER               | NEW CLUB GOAL | NEW CLUBS | DROPPED CLUBS | QUARTER               | MEMBER GROWTH NET<br>GOAL | MEMBER GROWTH<br>ACTUAL | DROPPED<br>MEMBERS ACTUAL<br>(including transfers) |
| JULY/AUG/SEPT         | 0             | 1         | 0             | JULY/AUG/SEPT         | 70                        | 156                     | 46                                                 |
| OCT/NOV/DEC           | 1             | 0         | 0             | OCT/NOV/DEC           | 60                        | 0                       | 0                                                  |
| JAN/FEB/MAR           | 1             | 0         | 0             | JAN/FEB/MAR           | 55                        | 0                       | 0                                                  |
| APR/MAY/JUNE          | 0             | 0         | 0             | APR/MAY/JUNE          | -15                       | 0                       | 0                                                  |