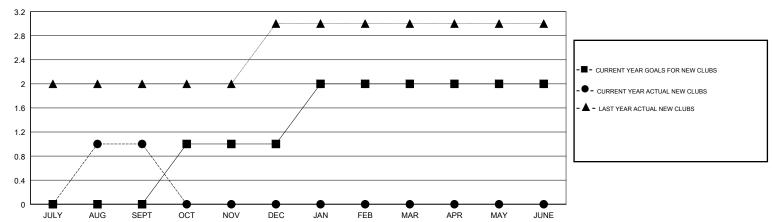

#### GOALS AND ACTUAL NEW CLUBS CUMULATIVE

# LOCATION MALAYSIA

**GMT CA** 

| Clubs                 |               |           |               | Members               |                           |                         |                                                    |
|-----------------------|---------------|-----------|---------------|-----------------------|---------------------------|-------------------------|----------------------------------------------------|
| RESULTS FOR 2018-2019 |               |           |               | RESULTS FOR 2018-2019 |                           |                         |                                                    |
| QUARTER               | NEW CLUB GOAL | NEW CLUBS | DROPPED CLUBS | QUARTER               | MEMBER GROWTH NET<br>GOAL | MEMBER GROWTH<br>ACTUAL | DROPPED<br>MEMBERS ACTUAL<br>(including transfers) |
| JULY/AUG/SEPT         | 0             | 1         | 0             | JULY/AUG/SEPT         | 70                        | 156                     | 46                                                 |
| OCT/NOV/DEC           | 1             | 0         | 0             | OCT/NOV/DEC           | 60                        | 0                       | 0                                                  |
| JAN/FEB/MAR           | 1             | 0         | 0             | JAN/FEB/MAR           | 55                        | 0                       | 0                                                  |
| APR/MAY/JUNE          | 0             | 0         | 0             | APR/MAY/JUNE          | -15                       | 0                       | 0                                                  |